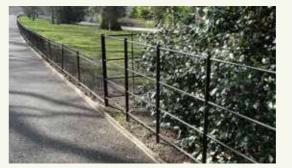

Kissing Gate & Railings (above)

Battersea Park, Wandsworth (above)

Hyde Park Princess Diana Memorial Fountain (above)

Church Cottage, Grittleton, Wiltshire (above)

Iron railings have been the staple of BJB for nearly 200 years, and can range from farm and parkland traditional railings to stunning railings for gardens, patios, verandahs and balconies.

There are many styles of railings and the company has in the past manufactured and installed for the following projects:

Church Cottage, Grittleton, Wiltshire Hyde Park Princess Diana Memorial Fountain