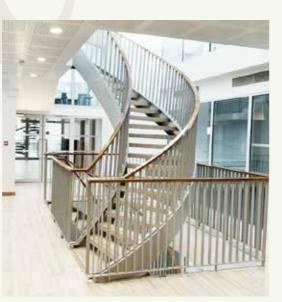

# Balconies Staircases

Internal or external balustrading is multi-functional, not only protecting an area of open elevation, but also to enhance the view that elevation brings.

Indoor balustrading is often seen in modern shopping centres, commercial buildings and hotels. It is also becoming a design element in modern residential and home refurbishments, again both the modern look and traditional styling suiting a variety of properties.

Modern internal spiral staircase (above)

Modern Staircasing (above)

Supported external balcony extension (above)

Supported external balcony extension (above)

Bespoke steel bridge ballustrade (above,