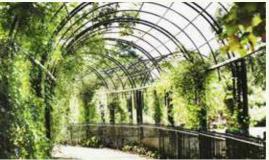

## Fire pit and Seating (above)

A beautiful addition to any garden, large or small, a pergola or archway is the perfect place for seating, bbqs and encouraging stunning climbing plants.

Design can be traditional or ultra-modern, the end result will always please.