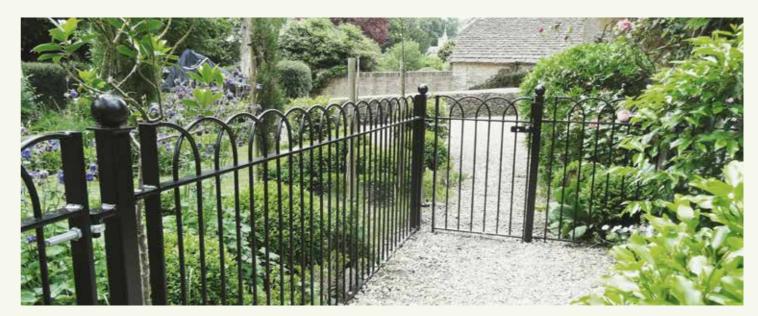

Kissing Gate & Railings (above)

Battersea Park, Wandsworth (above)

Hyde Park Princess Diana Memorial Fountain (above)

Church Cottage, Grittleton, Wiltshire (above)

Iron railings have been the staple of BJB for nearly 200 years, and can range from farm and parkland traditional railings to stunning railings for gardens, patios, verandahs and balconies.

There are many styles of railings and the company has in the past manufactured and installed for the following projects:

Church Cottage, Grittleton, Wiltshire Hyde Park Princess Diana Memorial Fountain