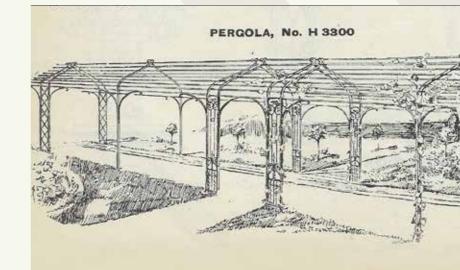

## Fire pit and Seating (above)

A beautiful addition to any garden, large or small, a pergola or archway is the perfect place for seating, bbqs and encouraging stunning climbing plants.

Design can be traditional or ultra-modern, the end result will always please.