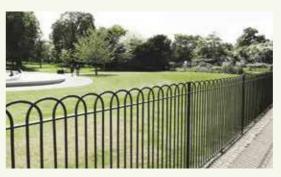

Kissing Gate & Railings (above)

Battersea Park, Wandsworth (above)

Hyde Park Princess Diana Memorial Fountain (above)

Church Cottage, Grittleton, Wiltshire (above)

Iron railings have been the staple of BJB for nearly 200 years, and can range from farm and parkland traditional railings to stunning railings for gardens, patios, verandahs and balconies.

There are many styles of railings and the company has in the past manufactured and installed for the following projects:

Church Cottage, Grittleton, Wiltshire Hyde Park Princess Diana Memorial Fountain