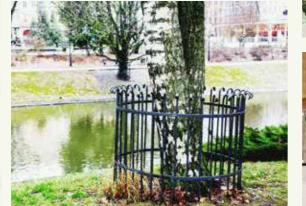

## **Tree Seats**

Tree seat design has altered little in 100 years, and has had a revival in recent times as people become more aware of enhancing and protecting their environmental surroundings. All manner of designs can be replicated so please ask our Farnham team for more information.