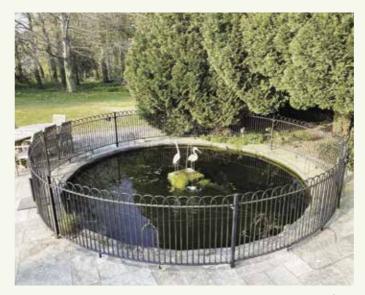

Kissing Gate & Railings (above)

Battersea Park, Wandsworth (above)

Hyde Park Princess Diana Memorial Fountain (above)

Church Cottage, Grittleton, Wiltshire (above)

Iron railings have been the staple of BJB for nearly 200 years, and can range from farm and parkland traditional railings to stunning railings for gardens, patios, verandahs and balconies.

There are many styles of railings and the company has in the past manufactured and installed for the following projects:

Church Cottage, Grittleton, Wiltshire Hyde Park Princess Diana Memorial Fountain