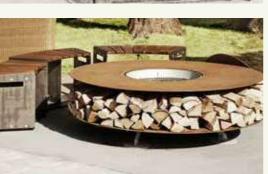

## Fire pit and Seating (above)

A beautiful addition to any garden, large or small, a pergola or archway is the perfect place for seating, bbqs and encouraging stunning climbing plants.

Design can be traditional or ultra-modern, the end result will always please.

# Fire Pits -

With a bespoke fire pit you can enjoy the luxury of a wood fire outdoors, and they can be made to any design and size to suit your needs. Additional items can be included to turn your firepit into a functional BBQ and grill.

Our modern, state of the art laser cutter offers the customer a unique design service, beautifully creating bespoke items.

With outdoor entertaining now part of our everyday lives, the popularity of fire pits, modern style chimineas and stunning cooking facilities have become paramount to the ultimate luxury in not only keeping warm on chillier evenings, but enjoying the outdoor environment with friends and family.