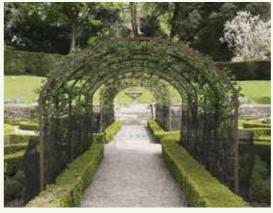

## Fire pit and Seating (above)

A beautiful addition to any garden, large or small, a pergola or archway is the perfect place for seating, bbqs and encouraging stunning climbing plants.

Design can be traditional or ultra-modern, the end result will always please.