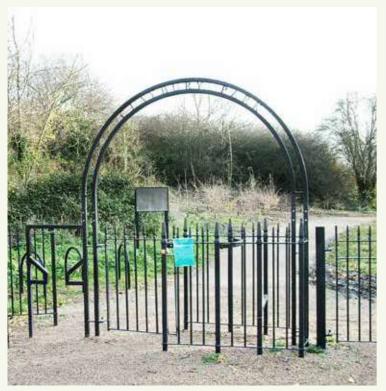

Kissing Gate & Railings (above)

Battersea Park, Wandsworth (above)

Hyde Park Princess Diana Memorial Fountain (above)

Church Cottage, Grittleton, Wiltshire (above)

Iron railings have been the staple of BJB for nearly 200 years, and can range from farm and parkland traditional railings to stunning railings for gardens, patios, verandahs and balconies.

There are many styles of railings and the company has in the past manufactured and installed for the following projects:

Church Cottage, Grittleton, Wiltshire Hyde Park Princess Diana Memorial Fountain