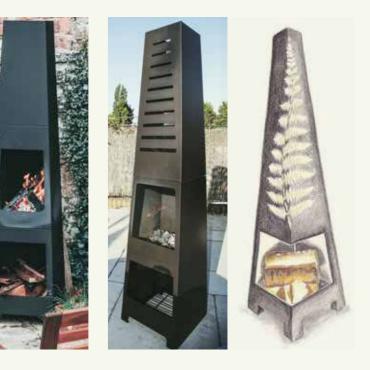

# Fire Pits -

With a bespoke fire pit you can enjoy the luxury of a wood fire outdoors, and they can be made to any design and size to suit your needs. Additional items can be included to turn your firepit into a functional BBQ and grill.

Our modern, state of the art laser cutter offers the customer a unique design service, beautifully creating bespoke items.

With outdoor entertaining now part of our everyday lives, the popularity of fire pits, modern style chimineas and stunning cooking facilities have become paramount to the ultimate luxury in not only keeping warm on chillier evenings, but enjoying the outdoor environment with friends and family.

## Chimineas

Modern design chimineas are an elegant garden fireplace that will produce a lovely heat and a glowing warmth.