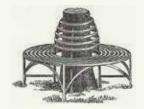

## **Tree Seats**

Tree seat design has altered little in 100 years, and has had a revival in recent times as people become more aware of enhancing and protecting their environmental surroundings. All manner of designs can be replicated so please ask our Farnham team for more information.

# **Tree Guards**

No. H 3558 Iron Seat. 6-ft. and 8-ft. long