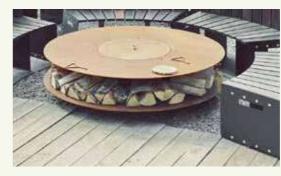

## Fire pit and Seating (above)

A beautiful addition to any garden, large or small, a pergola or archway is the perfect place for seating, bbqs and encouraging stunning climbing plants.

Design can be traditional or ultra-modern, the end result will always please.

# Fire Pits -

With a bespoke fire pit you can enjoy the luxury of a wood fire outdoors, and they can be made to any design and size to suit your needs. Additional items can be included to turn your firepit into a functional BBQ and grill.