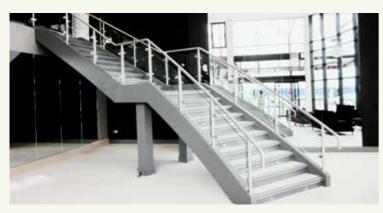

# Balconies Staircases

Internal or external balustrading is multi-functional, not only protecting an area of open elevation, but also to enhance the view that elevation brings.

Indoor balustrading is often seen in modern shopping centres, commercial buildings and hotels. It is also becoming a design element in modern residential and home refurbishments, again both the modern look and traditional styling suiting a variety of properties.

Modern internal spiral staircase (above)

Modern Staircasing (above)

Supported external balcony extension (above)

Supported external balcony extension (above)

Bespoke steel bridge ballustrade (above,